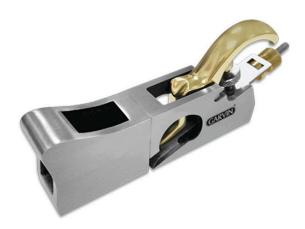

## **SHOULDER PLANE 3 in 1**

## Versatile 3 in 1 Shoulder Plane

- This plane function allows for precise trimming and squaring of shoulders, which are the right-angle joints where two pieces of wood meet. It's especially useful for cleaning up tenon shoulders and ensuring a snug fit in joinery work.
- This is 3 in 1 Plane.
- Can Be Converted in Bull Nose Plane.
- Can Be Converted in Chisel Plane.
- Fulfill the tasks for fine cuts at sharp angles.
- Plane Body is manufactured from close grainded cast iron.
- Hardened Replaceable Tool Steel Blade For Fine Cutting.
- Smooth Grinded Finish