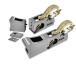

## Versatile 3 in 1 Shoulder Plane

- This plane function allows for precise trimming and squaring of shoulders, which are the right-angle joints where two pieces of wood meet. It's especially useful for cleaning up tenon shoulders and ensuring a snug fit in joinery work.
- This is 3 in 1 Plane.
- Can Be Converted in Bull Nose Plane.
- Can Be Converted in Chisel Plane.
- Fulfill the tasks for fine cuts at sharp angles.
- Plane Body is manufactured from close grainded cast iron.
- Hardened Replaceable Tool Steel Blade For Fine Cutting.
- Smooth Grinded Finish