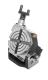

## **ROTARY TABLE -TILTING 3"/75 MM**

- Precision Mini Rotary Table 3" 75mm is manufactured from Seasoned casting.
- Precisely maintained Chuck Run Out and Botton Surface for accurate work.
- 4 T Slots for fixing work can be used with Clamping kit.
- Table graduated 0-360ï;  $^{1\!\!/}_2$  in 5ï;  $^{1\!\!/}_2$  divisions
- Winding handle is graduated 0-10ï¿1/2 in 5 minute divisions

| CAT.NO.    | TYPE                   | TABLE DIA |    | OVERALL HEIGHT |    | T-SLOT WIDTH | GEAR RATIO |
|------------|------------------------|-----------|----|----------------|----|--------------|------------|
|            |                        | INCH      | MM | INCH           | MM | MM           |            |
| GRT-00T3   | Rotary table Tilting   | 3"        | 75 | 2-1/8"         | 55 | 13           | 36:1       |
| GRT-00TCK  | Rotary Table Tilting + |           |    |                |    |              |            |
|            | Clamping kit           |           |    |                |    |              |            |
| GRT-003T3C | Rotary Table + 3 Jaw   |           |    |                |    |              |            |
|            | 65mm Self Centering    |           |    |                |    |              |            |
|            | Lathe Chuck + Back     |           |    |                |    |              |            |
|            | Plate                  |           |    |                |    |              |            |
| GRT-00T3C4 | Rotary Table + 4 Jaw   |           |    |                |    |              |            |
|            | 70 mm Self Centering   |           |    |                |    |              |            |
|            | Lathe Chuck + Back     |           |    |                |    |              |            |
|            | Plate                  |           |    |                |    |              |            |