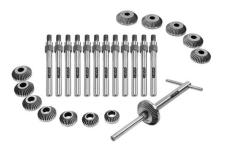

## VALVE SEAT & FACE CUTTER SETS - PROFESSIONAL- 45°

- Manufactured from high grade carbon steel, properly hardened & tempered.
- The cutting edge of all the cutters are accurately ground for best results.

www.garvintools.com

| CAT. NO. | NO.OF Pc IN EACH SET | SIZE OF VALVE SEAT & CUTTERS                         |
|----------|----------------------|------------------------------------------------------|
|          |                      |                                                      |
| GVC-8240 | 5 Pc Set             | CUTTERS- 42.5 mm, 40 mm, 37.5 mm, 35 mm & 32.5 mm,   |
|          |                      | THREADED SPINDLE- 6.5 mm, 7 mm , 7.5 mm,8mm , &8.5mm |
|          |                      | , 1x tommy bar (M8)                                  |
| GVC-8213 | 13 Pc Set            | CUTTERS - 30,mm,                                     |
|          |                      | 32,mm,37.5,mm,40,mm,42.5,mm,45,mm,47.5,mm,50 mm,52.5 |
|          |                      | mm, 55 mm,57.5 mm,&60 mm THREADED SPINDLE -          |
|          |                      | 6mm,6.5mm 7mm,7.5mm,8mm,8.5mm,9mm,9.5mm,10mm,10.5    |
|          |                      | mm,11mm,11.5mm,&12mm, 1 x TOMMY BAR (M8)             |