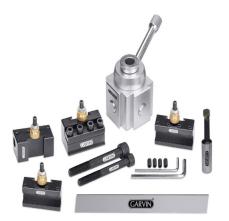

## MINI QUICK CHANGE TOOL POST HOLDER SET -ALUMINIUM

GARVIN Quick Change Boring Bar Turning Tool Post Holder for CNC Mini Lathe

Quick change tool post, cutter holder are major attachment of ordinary lathe, is composed of a tool post and several toolholder, according to the needs of machining,

choose corresponding knife holder, can be carried out outside garden, surfacing, cut off, knurling, drilling, boring, reaming and other processing.

| Material                      | Aluminum alloy |
|-------------------------------|----------------|
| Tool Post                     | 44x44x37mm     |
| Boring holder                 | 50x25x25mm     |
| Capacity cut-off blade holder | 50x25x25mm     |
| Turning & facing holders      | 49x25x24mm     |
| Mounting bolts                | M8 &M10        |
| Accuracy                      | 0.01mm         |

## Features:

- Applicable to the comparison method to measure the workpiece diameter, accuracy 0.01mm.
- Toolholder for the adjusting screw nut and tool, adjust installation height , easy to operate, shortening the time loaded knife.
- Each changing tools only takes a few seconds.
- High positioning accuracy, reset accuracy within 0.01mm range, the surface quality of machined parts, precision improved.

www.garvintools.com

| CAT. NO. | MODEL NO. | BLOCK SIZE    | BORE        | FOR LATHE SIZE                    | SET INCLUDE THE<br>FOLLOWING    |
|----------|-----------|---------------|-------------|-----------------------------------|---------------------------------|
|          |           |               |             |                                   |                                 |
| GTP-T40  | T40       | 45 x 45 58 mm | 8 mm & 10mm | 7" x 10",7" x 12", 7" x 14" , 7"x | 1 x Main Block ,2 x Turning and |
|          |           |               |             | 16", 9" X 16"                     | facing Holder (Standard)        |