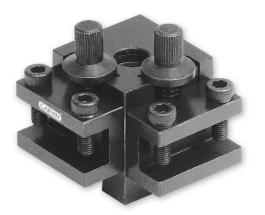

## QUICK CHANGE TOOL POST (SUITABLE FOR EMCO UNIMAT 3 & 4 & OTHER BASIC LATHES)

- Suitable for unimat 3, Unimat 4& similar sized lathes.
- When it comes to the toolpost on the Emco Unimat 3, it typically comes equipped with a basic fixed toolpost that allows for the attachment of cutting tools. However, it doesn't feature a quick change toolpost system by default.

www.garvintools.com

| Cat.No. | Block Dimension | Mounting Bore | Contents                                 |
|---------|-----------------|---------------|------------------------------------------|
|         | l x w x h       |               |                                          |
| GTP-T34 | 34 x 34 x 43mm  | 1/4''(6mm)    | 1 x Mounting Block ,2 x Standard Holders |