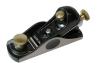

## **BLOCK PLANES - ADJUSTABLE MOUTH**

- Ductile Cast Iron Body Anf Fully Stress Reliieved with Carbon steelBladas
- The Blade Depths and Mouth are fully Adjustable Ensuing to Vary Chips Thickness
- Narrow Mouth for Fine Finishing & a wider mouth Allows quick Stock removal on Less Critical Works
- Large Brass Knobs for ease and comfortable Grips
- Use Block Planes for Smoothing Wood surfaces, Chanfering edges, Trimming End Grains, Joint Fitting, Shaping Curves,
  Removing Sharp Edges, Planing End Grains on Miters, Trimming Laminates and Veneers, Shaving Doors or Panels or removing Glue Squeez out

| Cat No.  | Overall Length | Blade Width   |
|----------|----------------|---------------|
| GBP-0190 | 6" / 150mm     | 1-5/8" / 42mm |

www.garvintools.com