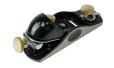

## **BLOCK PLANES - ADJUSTABLE MOUTH**

- Ductile Cast Iron Body Anf Fully Stress Reliieved with Carbon steelBladas
- The Blade Depths and Mouth are fully Adjustable Ensuing to Vary Chips Thickness
- Narrow Mouth for Fine Finishing & a wider mouth Allows quick Stock removal on Less Critical Works
- Large Brass Knobs for ease and comfortable Grips
- Use Block Planes for Smoothing Wood surfaces, Chanfering edges, Trimming End Grains, Joint Fitting, Shaping Curves,
  Removing Sharp Edges, Planing End Grains on Miters, Trimming Laminates and Veneers, Shaving Doors or Panels or removing Glue Squeez out

| Cat No.  | Overall Length | Blade Width   |
|----------|----------------|---------------|
| GBP-0190 | 6" / 150mm     | 1-5/8" / 42mm |

www.garvintools.com