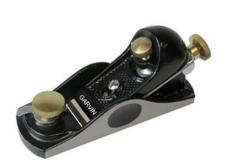

## **BLOCK PLANES - ADJUSTABLE MOUTH**

- Ductile Cast Iron Body Anf Fully Stress Reliieved with Carbon steelBladas
- The Blade Depths and Mouth are fully Adjustable Ensuing to Vary Chips Thickness
- Narrow Mouth for Fine Finishing & a wider mouth Allows quick Stock removal on Less Critical Works
- Large Brass Knobs for ease and comfortable Grips
- Use Block Planes for Smoothing Wood surfaces, Chanfering edges, Trimming End Grains, Joint Fitting, Shaping Curves,
  Removing Sharp Edges, Planing End Grains on Miters, Trimming Laminates and Veneers, Shaving Doors or Panels or removing Glue Squeez out

| Cat No.  | Overall Length | Blade Width   |
|----------|----------------|---------------|
| GBP-0190 | 6" / 150mm     | 1-5/8" / 42mm |

www.garvintools.com