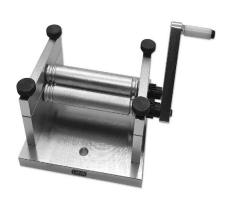

## MINI ROLLING & BENDING MACHINE

- An easier-to-use tool for making perfect bends in ship model planking.
- Works on wood strips up to 2-1/4 inches wide and 1/8 inch thick
- It will also make smooth, no kink curves in plastic and metal strip stock and in 1/16 inch, 3/32 inch and 1/8 inch tubing and soft wire.
- Simply set the rollers for the desired radius and turn the crank to feed and form the material.
- You can even create perfect radius curves in model railroad rail from N through O scales.
- Precision machined of aluminum with steel gears.
- Rollers are 1/2 inch diameter by 3 inches long.