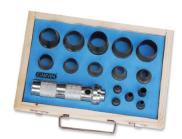

## **WAD PUNCH KIT**

## **HANDLE**

- Solid drop forget steel, hardened for heavy hammer impact bright nickel-plated knurled body for firm grip & comfort
- Accommodates 2 punches to make washers, gaskets & punched holes on material such as felt, rubber, fiber, leather, plastics & corks etc

## **Punch Head**

- Precision-made high grade alloy steel & fine grounded to sharp cutting edge
- Innovative 'twist-&-lock' system allow quick change of the punch head safety & prevents accidental misfits

| Cat No.  | Size Range | Size Included                             |
|----------|------------|-------------------------------------------|
| GWP-0320 | 3 - 20mm   | 3,4,6,8,10,12,14,16,18 & 20mm             |
| GWP-0060 | 3 - 30mm   | 3,4,6,8,10,12,14,16,18,20,24,26,28 & 30mm |