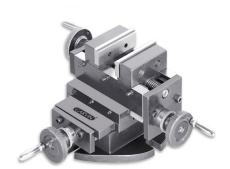

## **COMPOUND SLIDING VICE**

- Robust construction manufactured from closed grain high tensile seasoned cast iron.
- Assembled and supplied with self centering vice.
- Used for milling, shaping, drilling, grinding etc.
- Jaws are hardened and ground.
- X Travel 85mm
- Y Travel 105mm
- Allows self centering fro accurate centering of jobs automatically.

| Cat. No. |       |           |      |             |       | X & Y AXIS |      |        |  |
|----------|-------|-----------|------|-------------|-------|------------|------|--------|--|
|          |       | Jaw Width |      | Jaw Opening |       | Jaw Depth  |      | Height |  |
|          | Inch  | mm        | Inch | mm          | Inch  | mm         | Inch | mm     |  |
| GCS-0126 | 3-1/8 | 80        | 3    | 75          | 1-1/4 | 32         | 6    | 150    |  |