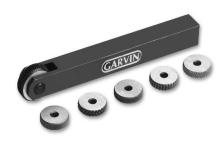

## **KNURLING TOOL HOLDER WITH 6 HSS KNURLS**

- Supplied With Six High Speed Knurls WIth Fine Medium & Coarse Pitch.
- These Knurling Tool Holders are manufactured from fine quality steel & finely blackodized.
- These Knurling Tool Holders are ideal tool for numerous knurling applications.

| CAT. NO. | Model # |           | SIZE OF HOLDER |             | KNURL DIMENSIONS |
|----------|---------|-----------|----------------|-------------|------------------|
|          |         | Inch      | MM             | mm          |                  |
| GHT-7445 | # 1025  | 3/8x3/8x4 | 10x10x100      | 5/8x1/4x1/4 | 16x6x6           |
| GHT-7449 | # 1026  | 1/2x1/2x4 | 12x12x100      | 3/4x1/4x1/4 | 20x6x6           |