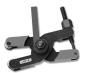

## KNURLING TOOL HOLDER - QUICK ACTING TYPE

- Hardened Steel Knurls for longer life comes fitted in Knurling holders.
- Knurling pressure is absorbed between two knurls.
- Depth of knurling impression can be pre-set for production work before start of operation.

www.garvintools.com

| CAT. No.  |               | Holder Size     |             | Knurl Dimensions | Working Capacity |
|-----------|---------------|-----------------|-------------|------------------|------------------|
|           | Inch          | mm              | Inch        | mm               | mm               |
| GHT-7442A | 6x1/2x5/8     | 150x12.7x15.87  | 3/4x3/8x1/4 | 19x9.52x6.35     | 1.6-56           |
| GHT-7443B | 8-1/4x5/8x3/4 | 210x15.87x19.05 | 3/4x3/8x1/4 | 19x9.52x6.35     | 63-112           |