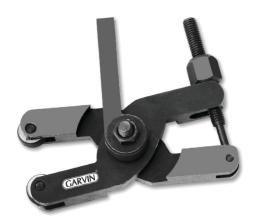

## KNURLING TOOL HOLDER - QUICK ACTING TYPE

- Hardened Steel Knurls for longer life comes fitted in Knurling holders.
- Knurling pressure is absorbed between two knurls.
- Depth of knurling impression can be pre-set for production work before start of operation.

www.garvintools.com

| CAT. No.  |               | Holder Size     |             | Knurl Dimensions | Working Capacity |
|-----------|---------------|-----------------|-------------|------------------|------------------|
|           | Inch          | mm              | Inch        | mm               | mm               |
| GHT-7442A | 6x1/2x5/8     | 150x12.7x15.87  | 3/4x3/8x1/4 | 19x9.52x6.35     | 1.6-56           |
| GHT-7443B | 8-1/4x5/8x3/4 | 210x15.87x19.05 | 3/4x3/8x1/4 | 19x9.52x6.35     | 63-112           |