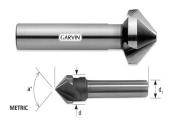

4. These Parallel Shank Countersinks Are Manufactured Both In 60 degrees & 90 degrees.

5.60 degrees - DIN 334C

6. 90 degrees - DIN 335C

7. These Parallel Shank Countersinks Are Used To Produce A Countersink Suitable For Countersunk Head Screws.

8. These Parallel Shank Countersinks Are Also Used As A Deburring Tool.

www.garvintools.com

| CAT NO.  |    |      |    |
|----------|----|------|----|
| 60°      | L  | d    | d1 |
| GCS-2250 | 45 | 6.3  | 5  |
| GCS-2251 | 50 | 8    | 6  |
| GCS-2252 | 50 | 10   | 6  |
| GCS-2253 | 56 | 12.5 | 8  |
| GCS-2254 | 60 | 16   | 10 |
| GCS-2255 | 63 | 20   | 10 |
| GCS-2256 | 71 | 25   | 10 |
| CAT.NO.  |    |      |    |
| 90°      | L  | d    | d1 |
| GCS-2257 | 45 | 6.3  | 5  |
| GCS-2258 | 50 | 8    | 6  |
| GCS-2259 | 50 | 10   | 6  |
| GCS-2260 | 56 | 12.5 | 8  |
| GCS-2261 | 60 | 16   | 10 |
| GCS-2262 | 63 | 20   | 10 |
| GCS-2263 | 67 | 25   | 10 |