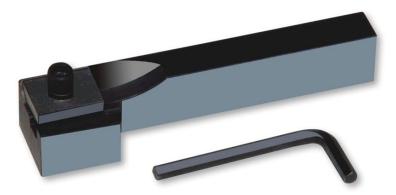

## TURNING TOOL HOLDERS ADJUSTABLE

- These tool holders offer maximum effectiveness by means of a carefully machined groove with relieved corners which enables the tool bit to rest on a really flat surface.
- Supplied with one key & bolt but without tool bit.
- Properly hardened & grinded & Finely blac kodized.

| Cat No.  | Model # |             | Capacity     |       | Overall Lenght |
|----------|---------|-------------|--------------|-------|----------------|
|          |         | Inch        | MM           | Inch  | MM             |
| GHT-7393 | # 523   | 3/16 to 1/4 | 4.76 to 6.35 | 5     | 127            |
| GHT-7394 | # 543   | 1/4 to 5/16 | 6.35 to 7.93 | 5-1/2 | 140            |
| GHT-7395 | # 533   | 5/16 to 3/8 | 7.93 to 9.32 | 6     | 152            |
| GHT-7396 | # 533   | 3/8 to 1/2  | 9.52 to 12.7 | 8     | 203            |