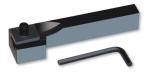

## TURNING TOOL HOLDERS ADJUSTABLE

- These tool holders offer maximum effectiveness by means of a carefully machined groove with relieved corners which enables the tool bit to rest on a really flat surface.
- Supplied with one key & bolt but without tool bit.
- Properly hardened & grinded & Finely blac kodized.

| Cat No.  | Model # |             | Capacity     |       | Overall Lenght |
|----------|---------|-------------|--------------|-------|----------------|
|          |         | Inch        | MM           | Inch  | MM             |
| GHT-7393 | # 523   | 3/16 to 1/4 | 4.76 to 6.35 | 5     | 127            |
| GHT-7394 | # 543   | 1/4 to 5/16 | 6.35 to 7.93 | 5-1/2 | 140            |
| GHT-7395 | # 533   | 5/16 to 3/8 | 7.93 to 9.32 | 6     | 152            |
| GHT-7396 | # 533   | 3/8 to 1/2  | 9.52 to 12.7 | 8     | 203            |