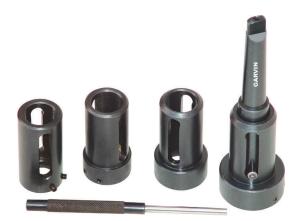

## TAILSTOCK DIE HOLDER SET

- This Tailstock Die Holder Set Include tapered Shank & 4 sizes of Die Holders, completely ineterchangeable to fir tapered shank with the help of a pin which allows about 1-1/2" travel.
- Also included is a pin punch to knock the pin out.
- Comes fitted in wooden box.

www.garvintools.com

| Cat No.  |                                                  | DESCRIPTION                 |
|----------|--------------------------------------------------|-----------------------------|
|          | Taper                                            | Die Holder Included         |
| GDH-0006 | MT-2                                             | 13/16", 1", 1-5/16", 1-1/2" |
| GDH-0007 | MT-3                                             | 13/16", 1", 1-5/16", 1-1/2" |
|          | * All Above can also be supplied in METRIC Sizes |                             |