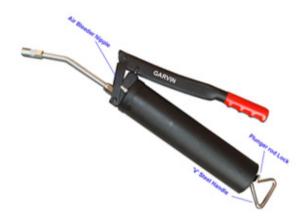

## **GREASE GUN - STANDARD**

- One of our fast selling and day to day use model for general lubrication.
- Durable Sheel Metal head (Also Available with Die Cast Head construction)
- Air can be relesaed with either air bleeder nipple or Half turn of head assembly.
- Non Slippery textured powder coated finish over grease gun body
- Plunger rod lock near the V Steel handle of Grease gun allows positive locking to allow uneven grease flow.

| Cat #                          | Capacity       |
|--------------------------------|----------------|
| With Steel Extension & Coupler |                |
| GGG-574                        | 450gms / 500cc |
| Cat #                          | Capacity       |
| With Flexible Hose & Coupler   |                |
| GGG-576                        | 450gms / 500cc |