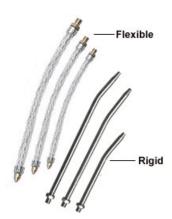

## **RIGID & FLEXIBLE SPOUTS**

- Ridgit Spouts are manufactured from Zinc plated steel . Slightly bend at the end to provide ease while oiling
- Flexible Spouts are manufactured from wire Braded PVC. Both ends are fitted with Soild Brass Fittings. Use these Flexible Spouts in hard to reach areas

www.garvintools.com

| Cat No. |                 | Body Dia |
|---------|-----------------|----------|
|         | RIGID SPOUTS    |          |
| GSS-861 | 5 " / 125mm     |          |
| GSS-862 | 6" / 150mm      |          |
| GSS-863 | 7" / 175mm      |          |
| GSS-864 | 8" / 200mm      |          |
| GSS-865 | 9" / 225mm      |          |
|         | FLEXIBLE SPOUTS |          |
| GSS-866 | 5 " / 125mm     |          |
| GSS-867 | 6" / 150mm      |          |
| GSS-868 | 7" / 175mm      |          |
| GSS-869 | 8" / 200mm      |          |
| GSS-870 | 9" / 225mm      |          |