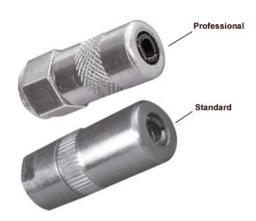

## **HYDRALULIC COUPLER**

- For Hand Operated Grease Guns Only
- Available in both 3 or 4 jaws, working pressure recommended 3000 psi
- Professional type comes with a Hex at the rear for easy operations with wrench and is heavy duty

|              | Cat No. | Thread Size                             |
|--------------|---------|-----------------------------------------|
|              | 3 Jaw   | 111111111111111111111111111111111111111 |
|              | 3 Jaw   |                                         |
| Standard     |         |                                         |
|              | GHC-772 | 1/8" BSPT                               |
|              | GHC-773 | M10 x 1.0                               |
| Professional |         |                                         |
|              | GHC-774 | 1/8" BSPT                               |
|              | GHC-775 | M10 x 1.0                               |
|              | Cat No. | Thread Size                             |
|              | 4 Jaw   |                                         |
| Standard     |         |                                         |
|              | GHC-776 | 1/8" BSPT                               |
|              | GHC-777 | M10 x 1.0                               |
| Professional |         |                                         |
|              |         | 1/8" BSPT                               |
|              | GHC-778 | 1/0 DSF1                                |