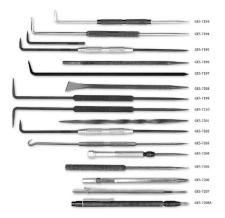

## **ENGINEER'S SCRIBERS**

- Handy tool for scribing lines on metal, ceramics, wood, glass & plastic surface.
- Widely used by machinists, engravers, mechanics, hobbyists & craftsmen.
- Pins are manufactured from high quality spring steel.
- Points are properly hardened.

www.garvintools.com

| Cat No.   | Description                                   |            | Length    |
|-----------|-----------------------------------------------|------------|-----------|
|           |                                               | Inch       | mm        |
| GES-7193  | Double ended scriber with knurled body        | 7          | 175       |
| GES-7194  | Double ended scriber with replaceable points  | 8-1/2      | 215       |
| GES-7195  | Knurled aluminium scriber with three points;  | 8-1/2 & 12 | 215 & 300 |
|           | one st 75mm & two bent 75 & 150mm length      |            |           |
|           | respectively                                  |            |           |
| GES-7196  | Single point machinist's scriber              | 8          | 200       |
| GES-7197  | Plain scriber with one bent end & other       | 7          | 175       |
|           | straight without knurled body                 |            |           |
| GES-7198  | Knife edge scriber & other pointed sharp end  | 6-1/2      | 165       |
| GES-7199  | Double ended knurled scriber heavy duty       | 9          | 225       |
| GES-7200  | Single point scriber                          | 4          | 100       |
| GES-7201  | Twisted body scriber with both ends pointed   | 7          | 175       |
| GES-7202  | Double ended scriber with replaceable points  | 8-1/2      | 215       |
|           | & knurled aluminium body                      |            |           |
| GES-7203  | Hook scriber                                  | 8-1/2      | 215       |
| GES-7204  | Single point pocket scriber with replaceable  | 5          | 125       |
|           | point & fixed hex nut at other end, aluminium |            |           |
|           | body                                          |            |           |
| GES-7205  | Single point heavy duty knurled scriber       | 7          | 175       |
| GES-7206  | Carbide point pen scriber with steel body     | 6          | 150       |
|           | (Hexagon Body)                                |            |           |
| GES-7207  | Carbide point scriber - pen type              |            |           |
| GES-7208  | Diamond point pen scriber with steel body     | 6          | 150       |
|           | (Hexagon Body)                                |            | R         |
| GES-7208A | Replaceable carbide point pen scriber cum     | 6          | 150       |
|           | magnetic pickup tool                          |            |           |