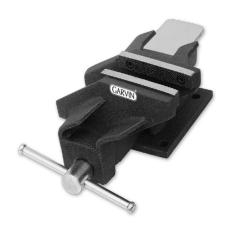

## **OFFSET JAW VICE**

- Robust Construction. Manufactured from Fabricated Steel
- Offset feature provides the facility for holding long vertical work with the full width of the jaws without obstruction from the main body of the vice.
- Jaws Manufactured from Special Carbon Steel, proper heat treated, grinded and serrated to ensure firm and non-slip grip

| Cat No.  |      | Jaw Width |       | Jaw Opening |
|----------|------|-----------|-------|-------------|
|          | Inch | Metric    | Inch  | Metric      |
| GOV-0132 | 4"   | 100       | 4-3/4 | 120         |
| GOV-0134 | 6"   | 150       | 7     | 175         |
| GOV-0135 | 8"   | 200       | 8     | 200         |