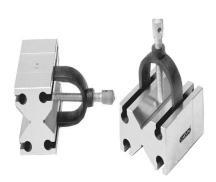

## **VEE BLOCKS - NON PROTRUDING**

- · Supplied in matched pairs.
- Made of best quality steel, hardened throughout up to 55 60 HRC
- Accurately machined & precision groung to extreme accuracy.
- Each block is aligned with 90° "V".
- Sturdy type clamp allows the block to be used on the side face including to the base.
- Provided with two-blacodized clamp.

| Cat. No. |                   | Length x Width x Height |       | Clamping Capacity |
|----------|-------------------|-------------------------|-------|-------------------|
|          | Inch              | mm                      | Inch  | mm                |
| GBV-6578 | 2-3/4x2-1/2x1-3/4 | 70x63x45                | 1-1/2 | 38                |
| GBV-6579 | 4-7/8x3-1/2x2-3/4 | 125x88x70               | 2-1/8 | 54                |