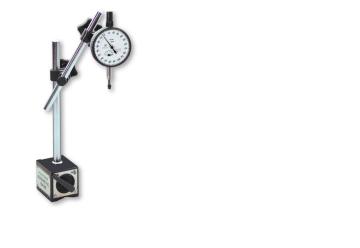

## **MAGNETIC BASE HIGH POWER**

- Manufactured from good quality magnet.
- ON/OFF Switch for easy operations.
- Vee groove in the base allows the base to be used conveniently on curved or cylindrical surfaces.
- Easily accepts all types of dial gauges.
- Maximum Pull 50 60 Kgs. (110-130 Lbs)
- Supplied without dial.

www.garvintools.com

| Cat. No.    | Description             |       | Overall Height |                   | Base Dimension LXWXH |
|-------------|-------------------------|-------|----------------|-------------------|----------------------|
|             |                         | Inch  | mm             | Inch              | mm                   |
| GBM-7010    | Without Fine Adjustment | 9-1/2 | 240            | 2-1/2x1-7/8x2-1/8 | 63x48x55             |
| GBM-7010(A) | With Fine Adjustment    | 9-1/2 | 240            | 2-1/2x1-7/8x2-1/8 | 63x48x55             |