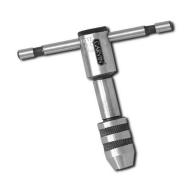

## T TYPE WRENCH SOLID JAWS

- Manufactured from fine quality tool steel.
- Designed to hold taps in confined areas where it is not possible to use an adjustable tap & reamer wrench.
- The four slotted jaws chuck provides firm grip to the taps and has normal reach.
- jaws are hardened and tempered.
- Sets supplied in fine finished wooden box.

| Cat No.  | Model No. |                          | Tap Capacity | Overall Length |
|----------|-----------|--------------------------|--------------|----------------|
|          |           | Inch                     | MM           | MM             |
| GTH-7693 | A         | 1/16-5/32"               | 1.6 - 4      | 60             |
| GTH-7694 | В         | 5/32-1/4"                | 4 - 6.3      | 70             |
| GTH-7695 | С         | 3/16-5/16"               | 4.5 - 8      | 80             |
| GTH-7696 | D         | 1/4-1/2"                 | 6 - 12       | 88             |
| GTH-7697 |           | 4 Pc Set of A, B, C, & D |              |                |
| GTH-7702 |           | 3 Pc Set of A, B, & D    |              |                |