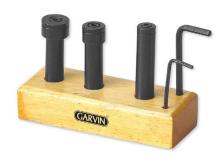

## **CIRCULAR SAW HOLDER SET**

- Manufactured from fine quality tool steel.
- For saw blades from .001 to 3/16".
- Shanks are hardened and grounded.
- Supplied in fine finished polished wooden stand & with 2 suitable hex keys.

www.garvintools.com

| Cat No.  | Head Diameter                 | Shank Size | Suitable For Saw Blade Hole Diamater |
|----------|-------------------------------|------------|--------------------------------------|
| GSA-7471 | 1/2"                          | 1/2"       | 1/4"                                 |
| GSA-7472 | 5/8"                          | 1/2"       | 3/8"                                 |
| GSA-7473 | 3/4"                          | 1/2"       | 1/2"                                 |
| GSA-7474 | 1"                            | 5/8"       | 5/8"                                 |
| GSA-7475 | 3 Pc Set of 7471, 7472 & 7473 |            |                                      |