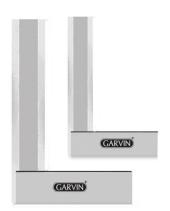

## **BEVELLED EDGE STEEL SQUARES**

- Blades bevelled on both sides to make line contact with job.
- Both Blade & Stock is Hardened & ground for straightness & parallelism.
- Single piece construction from fine quality tool steel.
- Accuracy within 5 microns.
- Sets Supplied in Fine Finished Wooden Boxes.