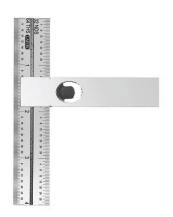

## **ADJUSTABLE STEEL SQUARES**

- Blade is Hardened & ground for straightness & parallelism.
- Stock is Precision Ground.
- Blade can be adjusted according to the application with the help of the knurled knob.
- Can be used for many applications as compared to the conventional square, which comes with a fixed stock.

| Cat. No. |      | BLADE LENGTH | STYLE CODE                        |
|----------|------|--------------|-----------------------------------|
|          | Inch | ММ           |                                   |
| GAS-6538 | 4    | 100          | E/M 0.5 mm, 1 mm ,32 nds ,64ths   |
| GAS-6539 | 4    | 100          | 4 R 8 ths , 16 ths , 32nds ,64ths |
| GAS-6540 | 6    | 150          | E/M 0.5 mm. 1 mm,32 nds, 64 ths   |
| GAS-6541 | 6    | 150          | 4 R 8 ths , 16 ths , 32nds ,64ths |