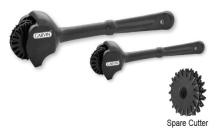

## **GRINDING WHEEL DRESSERS**

- Indispensable for reconditioning the grinding wheels.
- Suitable for removing the particles of metal which clog the grinding wheels.
- Body is constructed from cast iron and painted.
- Spare Cutters are manufactured from alloy steel, harened & tempered and have polished finish.

www.garvintools.com

| Cat. No. | Handle Length | Description                       |
|----------|---------------|-----------------------------------|
|          | ММ            |                                   |
| GED-6062 | 250           | No. 0 For Wheels upto 10" (250mm) |
|          |               | Dia. X 2" (50mm)                  |
| GED-6063 | 263           | No. 1 For Wheels upto 15" (380mm) |
|          |               | Dia. X 3" (75mm)                  |
| GED-6064 | 350           | No. 2 For Higher Sizes Wheels     |
| GSC-6064 |               | Spare Cutter for No. 0 Dresser.   |
| GSC-6066 |               | Spare Cutter for No. 1 Dresser    |
| GSC-6067 |               | Spare Cutter for No. 2 Dresser    |