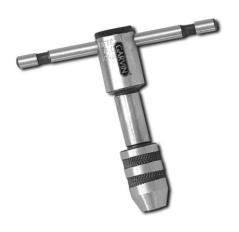

## T TYPE WRENCH REPLECEABLE JAWS

- Manufactured from fine quality tool steel.
- Ideally suitable for hand tapping in a very limited space.
- Relaceable jaws are its special features.
- Jaws are hardened and tempered.
- Sets supplied in fine finished wooden box.

| Cat. No. | Model No. |                               | Tap Capacity | Overall Length |
|----------|-----------|-------------------------------|--------------|----------------|
|          |           | Inch                          | mm           | mm             |
| GHT-7689 | 110A      | 1/16-5/32"                    | 1.6-4        | 63             |
| GHT-7690 | 110B      | 5/32-1/4"                     | 4-6.3        | 75             |
| GHT-7691 | 110D      | 1/4-1/2"                      | 6-12         | 97             |
| GHT-7692 |           | 3 PC set of 110A, 110B & 110D |              |                |