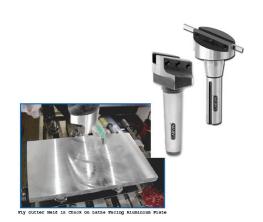

## FLY TOOL CUTTER HOLDERS-TAPER SHANK

A fly cutter usually has two cutting heads and it is able to cut with a constant depth to face any surface to obtain a uniform surface.

Fly cutters are used in automobile industry for various facing jobs. In motor industry fly cutters are used extensively. In almost all occasions they are used for the facing.