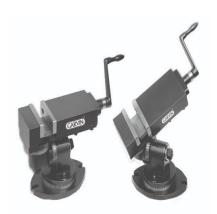

## **UNIVERSAL VICE**

- Perfect Piece of workmanship. Job can be held firmly at any desired compound angle.
- Low height construction makes these useful even on the most complicated grinding jobs.
- Fully graduated 360° swivel base allows complete rotation along vertical axis. The 3rd angular slide with a moving axis allows for any setting in 3D plane.
- Manufactured from close-grained hi-tensile seasoned cast iron with fully hardened and ground steel jaws.

| Cat. No. |      | Jaw Width |      | Jaw Opening |       | Jaw Depth |
|----------|------|-----------|------|-------------|-------|-----------|
|          | Inch | mm        | Inch | mm          | Inch  | mm        |
| GUV-0117 | 2    | 50        | 2    | 50          | 1     | 1         |
| GUV-0118 | 3    | 75        | 3    | 75          | 1-1/4 | 1-1/4     |
| GUV-0116 | 4    | 100       | 4    | 100         | 1-1/2 | 1-1/2     |